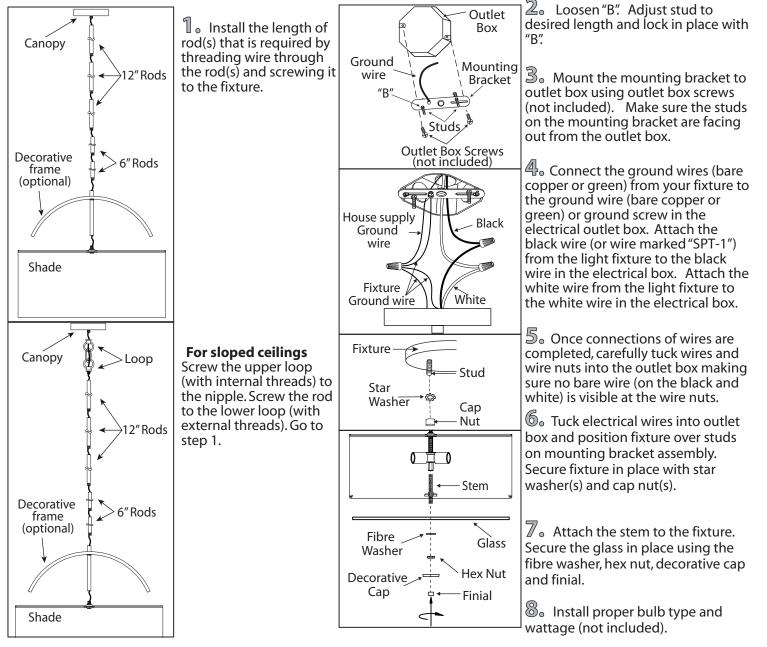

## **SAFETY PRECAUTIONS:**

- 1. TURN OFF ELECTRICAL POWER BEFORE STARTING INSTALLATION OF LIGHT FIXTURE.
- 2. THIS PRODUCT MUST BE INSTALLED IN ACCORDANCE WITH THE APPLICABLE INSTALLATION CODE BY A PERSON FAMILIAR WITH THE CONSTRUCTION AND OPERATION OF THE PRODUCT AND THE HAZARDS INVOLVED.
- 3. CONNECT THE GROUND WIRES (BARE COPPER OR GREEN) FROM YOUR FIXTURE TO THE GROUND WIRE (BARE COPPER OR GREEN) OR GROUND SCREW IN THE ELECTRICAL OUTLET BOX.

NOTE: Product May Not Look Exactly As Shown In Figures.

## **INSTALLATION:**

Imported By: CANARM LTD., 2157 Parkedale Ave., Brockville, Ontario, K6V 5V6, Tel: (613) 342-5424, Fax: (800) 263-4598